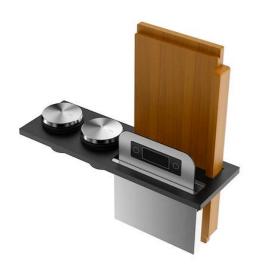

## Kit "G"

Multifunction scale, 2 terracotta bowls with stainless steel lid, 2 glass salt shakers, 2 stainless steel bottle holders

Equipped troughs accessories

Code: 8100 710

## **TECHNICAL DATA**

8100 710

1 x supporto black / 1 x black support
1 x tagliere iroko / 1 x iroko cutting board
1 x bilancia / 1 x balance
2 x ciotola in terracotta con coperchio in acciaio inox e cucchiaio in legno / 2 x terracotta bowl with stainless steel lid and wooden spoon