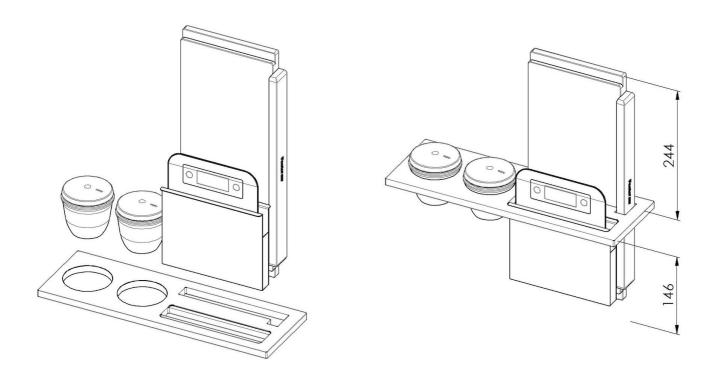

## **DETAILS**

| Equipped troughs accessories         | Multifunction kit                                                                                                                                                                                         |
|--------------------------------------|-----------------------------------------------------------------------------------------------------------------------------------------------------------------------------------------------------------|
| Type                                 | Standard                                                                                                                                                                                                  |
| Dimensions                           | 42 x 14 cm                                                                                                                                                                                                |
| Length                               | 3 unit - Standard                                                                                                                                                                                         |
| Key to understanding the accessories | The lengths of the channels and accessories are indicated in "units"; for the composition, the sum of the "units" of the accessories must be the same as the length in "units" of the channel.            |
| Scale features                       | <ul> <li>Dimension 21.4 x 16.5 cm - Max capacity 5 kg</li> <li>Bluetooth connection to smartphone</li> <li>Free access to the smartapple app</li> <li>Database with more than 430 stored foods</li> </ul> |
| Notes:                               | The chopping board can only be used in 400 mm deep bowls                                                                                                                                                  |

## **TECHNICAL DATA**

8100 710

1 x supporto black / 1 x black support
1 x tagliere iroko / 1 x iroko cutting board
1 x bilancia / 1 x balance
2 x ciotola in terracotta con coperchio in acciaio inox e cucchiaio in legno / 2 x terracotta bowl with stainless steel lid and wooden spoon