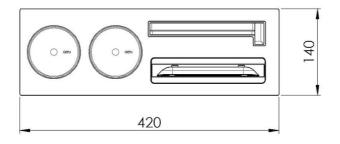

## **DETAILS**

| Equipped troughs accessories         | Multifunction kit                                                                                                                                                                                         |
|--------------------------------------|-----------------------------------------------------------------------------------------------------------------------------------------------------------------------------------------------------------|
| Type                                 | Standard                                                                                                                                                                                                  |
| Dimensions                           | 42 x 14 cm                                                                                                                                                                                                |
| Length                               | 3 unit - Standard                                                                                                                                                                                         |
| Key to understanding the accessories | The lengths of the channels and accessories are indicated in "units"; for the composition, the sum of the "units" of the accessories must be the same as the length in "units" of the channel.            |
| Scale features                       | <ul> <li>Dimension 21.4 x 16.5 cm - Max capacity 5 kg</li> <li>Bluetooth connection to smartphone</li> <li>Free access to the smartapple app</li> <li>Database with more than 430 stored foods</li> </ul> |
| Notes:                               | The chopping board can only be used in 400 mm deep bowls                                                                                                                                                  |